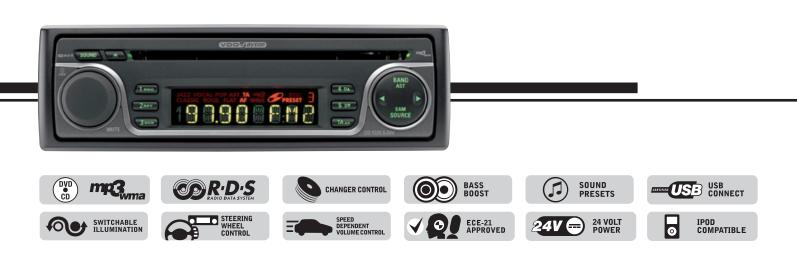

## Product Information

- 4 x 35 Watts max. Power
- Changer Control

- Programmable Steering Wheel Remote Control Interface
- Auxiliary Input
- Switchable Illumination Color

### CD Audio/MP3/WMA Player

The enhanced CD player is compatible with regular shaped 12cm disks in CD Audio, CD-R, CD-RW format as well as Multisession CD, the CD player is also capable of playing CDs containing MP3 and WMA files. If available, the ID3 tags for directory, artist, album and title can be displayed. Copy protected CDs which do not comply with international audio CD standards (Red Book) may not be supported.

#### Programmable Steering Wheel Remote Control Interface

This programmable interface allows the operation of the head unit via the OEM steering wheel remote control of the car.

### Changer Control

A stereo preamp input connection for VDO Dayton MP3 CD Changers, USB or iPOD adaptors to enjoy even more music when driving long distances.

### Auxiliary Input

The Aux In delivers the possibility for a convenient connection of further sources to the head unit.

### Switchable Illumination Color

In order to achieve an optimized integration in various dashboards, you are able to switch illumination color of the head unit: Orange/Green/Dual.

#### 24 Volt

The higher operating voltage allows the installation in trucks and busses without power converters